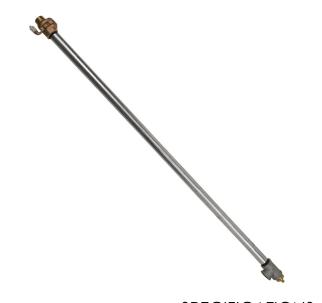

## OPTIONS

Valve Repair Kit: Model VRKM81A valve repair kit for Model MK81A freeze-proof valve.

For more information, visit www.hawsco.com or call (888) 640-4297.

model MK81A

Freeze-protection Bury Valve

## **SPECIFICATIONS**

Model MK81A is a special freeze-protected valve that drains water from Model 8300FP combination shower/eyewash after closing to prevent freezing. 1-1/4" NPT inlet. Standard sizes are 60" and 78" (152.4 and 198.1 cm) for bury depths of 24" and 42" (61 and 106.7 cm) respectively. Servicing Instructions: For replacement of damaged parts, order the VRKMK81A repair kit which includes packing, stuffing box, stuffing box nut, spring and plunger assembly with four O-rings.