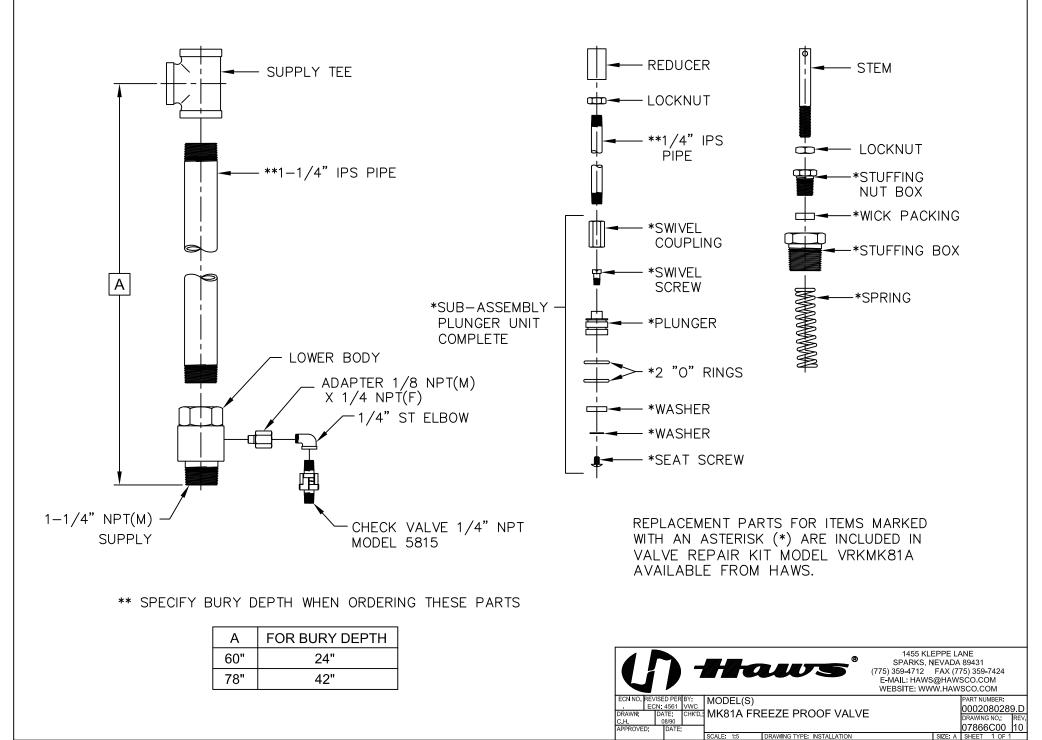

## **SPECIFICATIONS**

Model MK81A is a special freeze-protected valve that drains water from Model 8300FP combination shower/eyewash after closing to prevent freezing. 1-1/4" NPT inlet. Standard sizes are 60" and 78" (152.4 and 198.1 cm) for bury depths of 24" and 42" (61 and 106.7 cm) respectively. Servicing Instructions: For replacement of damaged parts, order the VRKMK81A repair kit which includes packing, stuffing box, stuffing box nut, spring and plunger assembly with four O-rings.